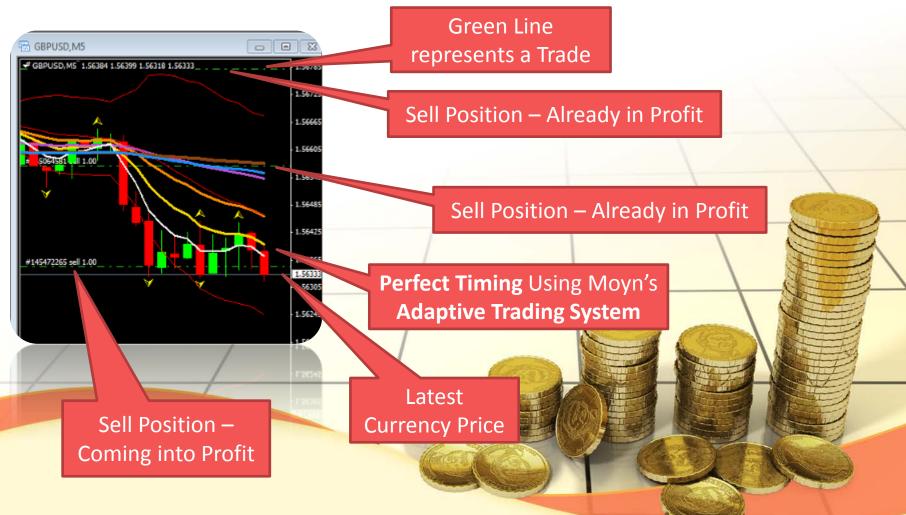

### Let's see a real Screenshot of Trading

You won't understand what you are seeing, but here it is: